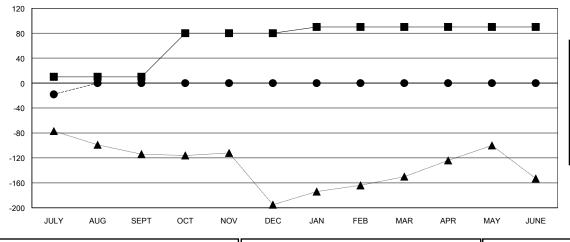

## GOALS AND ACTUAL MEMBERS CUMULATIVE

| DROPPED CLUBS: 0 |    |
|------------------|----|
| DROPPED MEMBERS  |    |
| DECEASED         | 0  |
| CLUB CANCELLED   | 0  |
| OTHER            | 41 |
| TOTAL            | 41 |

## GMT: ANIL TULSYAN LOCATION INDIA GMT CA

| Clubs RESULTS FOR 2018-2019 |               |           |               | Members               |                           |                         |                                              |
|-----------------------------|---------------|-----------|---------------|-----------------------|---------------------------|-------------------------|----------------------------------------------|
|                             |               |           |               | RESULTS FOR 2018-2019 |                           |                         |                                              |
| QUARTER                     | NEW CLUB GOAL | NEW CLUBS | DROPPED CLUBS | QUARTER               | MEMBER GROWTH NET<br>GOAL | MEMBER GROWTH<br>ACTUAL | DROPPED MEMBERS ACTUAL (including transfers) |
| JULY/AUG/SEPT               | 1             | 0         | 0             | JULY/AUG/SEPT         | 10                        | 28                      | 41                                           |
| OCT/NOV/DEC                 | 1             | 0         | 0             | OCT/NOV/DEC           | 70                        | 0                       | 0                                            |
| JAN/FEB/MAR                 | 1             | 0         | 0             | JAN/FEB/MAR           | 10                        | 0                       | 0                                            |
| APR/MAY/JUNE                | 1             | 0         | 0             | APR/MAY/JUNE          | 0                         | 0                       | 0                                            |