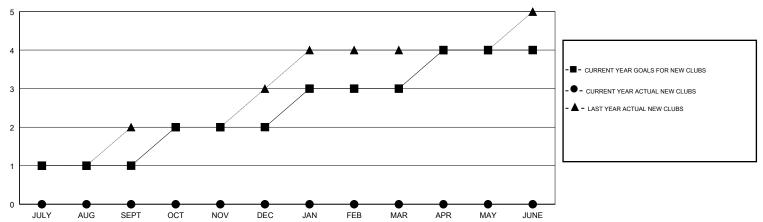

## GOALS AND ACTUAL NEW CLUBS CUMULATIVE

## GMT: ANIL TULSYAN LOCATION INDIA GMT CA

| Clubs RESULTS FOR 2018-2019 |               |           |               | Members               |                           |                         |                                              |
|-----------------------------|---------------|-----------|---------------|-----------------------|---------------------------|-------------------------|----------------------------------------------|
|                             |               |           |               | RESULTS FOR 2018-2019 |                           |                         |                                              |
| QUARTER                     | NEW CLUB GOAL | NEW CLUBS | DROPPED CLUBS | QUARTER               | MEMBER GROWTH NET<br>GOAL | MEMBER GROWTH<br>ACTUAL | DROPPED MEMBERS ACTUAL (including transfers) |
| JULY/AUG/SEPT               | 1             | 0         | 0             | JULY/AUG/SEPT         | 10                        | 28                      | 41                                           |
| OCT/NOV/DEC                 | 1             | 0         | 0             | OCT/NOV/DEC           | 70                        | 0                       | 0                                            |
| JAN/FEB/MAR                 | 1             | 0         | 0             | JAN/FEB/MAR           | 10                        | 0                       | 0                                            |
| APR/MAY/JUNE                | 1             | 0         | 0             | APR/MAY/JUNE          | 0                         | 0                       | 0                                            |